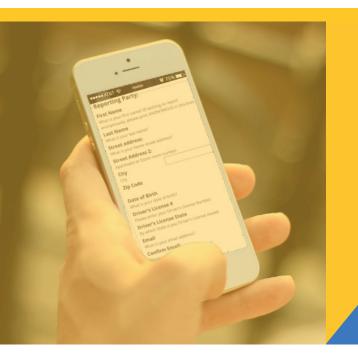

## **Community Reporting**

Reduce reporting times and keep officers on patrol.

Our new product feature to support Community Self-Reporting leverages the power of online RMS Custom Forms, giving agencies a secure, web-hosted point of contact where the public can submit **non-emergency** crime reports.

Caliber Community Reporting allows agencies to create and customize their own public forms, making them more effective as they are tailored to their unique set of needs and requirements. Agencies can make these forms available to the public via the agency's own website.